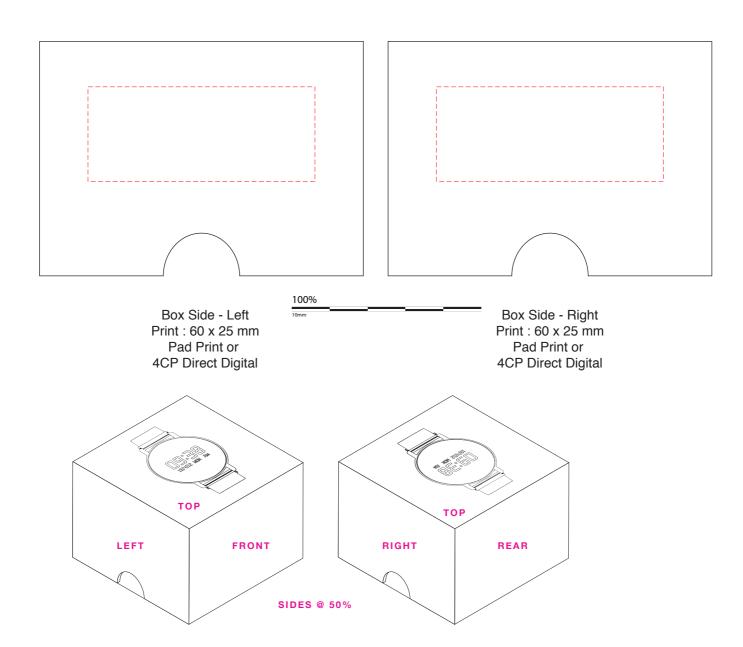

## **AR788**

## **Brooks Smart Band**

Branding Options: Pad Print, Laser Engrave

**Product Size**: 235 x 40 x 11.7 mm

Colours: Product Colour: Black, Blue (PMS299C), Green (PMS375C), Orange (PMS021C), Pink (PMS701C)

Please follow these artwork guidelines • Use and supply vector-based artwork • Illustrator compatible EPS or PDF with all fonts outlined • Indicate any necessary colour details with the correct PMS colour • All Pantone colours need to be supplied as Pantone Coated (PMS C) colours • All specifics need to be "embedded" in the file, i.e. no linked artwork should be provided • Bleed is crucial when printing edge to edge. Artwork must extend beyond the finished and trim size dimensions.