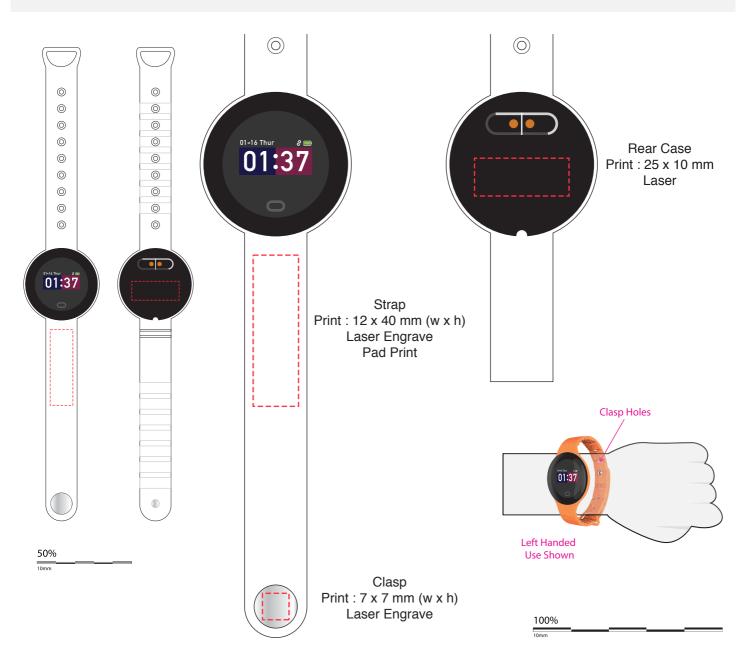

## **AR788**

## **Brooks Smart Band**

Branding Options: Pad Print, Laser Engrave

**Product Size**: 235 x 40 x 11.7 mm

Colours: Product Colour: Black, Blue (PMS299C), Green (PMS375C), Orange (PMS021C), Pink (PMS701C)

Please follow these artwork guidelines • Use and supply vector-based artwork • Illustrator compatible EPS or PDF with all fonts outlined • Indicate any necessary colour details with the correct PMS colour • All Pantone colours need to be supplied as Pantone Coated (PMS C) colours • All specifics need to be "embedded" in the file, i.e. no linked artwork should be provided • Bleed is crucial when printing edge to edge. Artwork must extend beyond the finished and trim size dimensions.