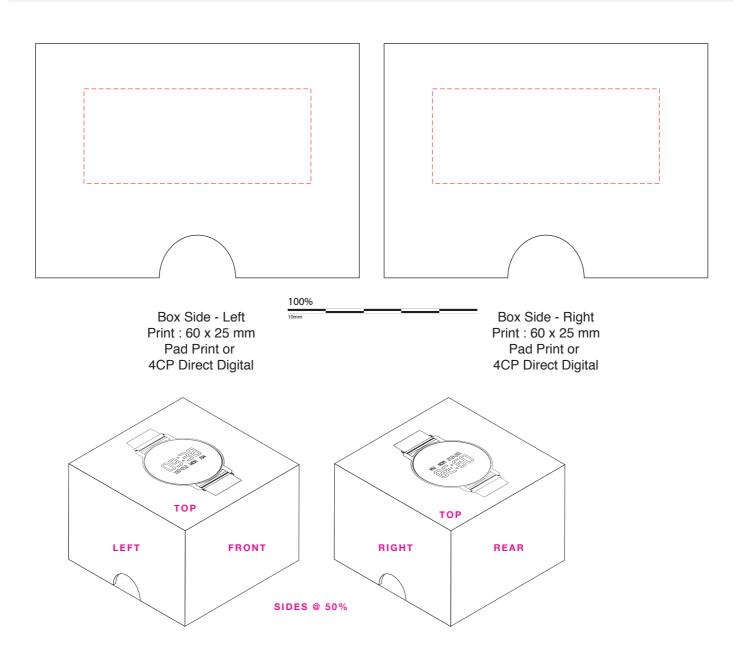

## **AR789**

## **Mayer Smart Watch**

**Branding Options**: Laser Engrave **Product Size**: 240 x 32 x 11 mm

Colours: Product Colour: Black Body/Black-Blue Strap, Black Body/Black-Green Strap, Black Body/Black-Grey

Strap, Black Body/Black-Red Strap

Please follow these artwork guidelines • Use and supply vector-based artwork • Illustrator compatible EPS or PDF with all fonts outlined • Indicate any necessary colour details with the correct PMS colour • All Pantone colours need to be supplied as Pantone Coated (PMS C) colours • All specifics need to be "embedded" in the file, i.e. no linked artwork should be provided • Bleed is crucial when printing edge to edge. Artwork must extend beyond the finished and trim size dimensions.