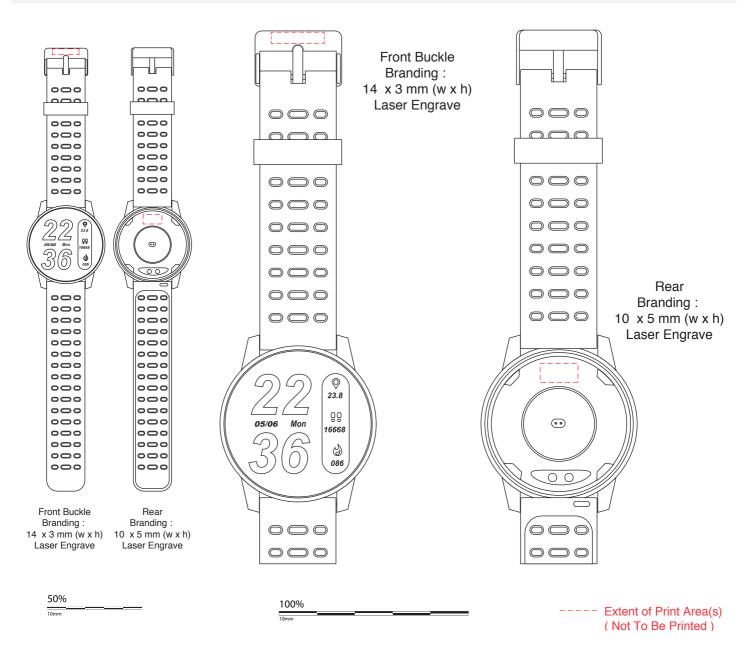

## **AR789**

## **Mayer Smart Watch**

**Branding Options**: Laser Engrave **Product Size**: 240 x 32 x 11 mm

Colours: Product Colour: Black Body/Black-Blue Strap, Black Body/Black-Green Strap, Black Body/Black-Grey

Strap, Black Body/Black-Red Strap

Please follow these artwork guidelines • Use and supply vector-based artwork • Illustrator compatible EPS or PDF with all fonts outlined • Indicate any necessary colour details with the correct PMS colour • All Pantone colours need to be supplied as Pantone Coated (PMS C) colours • All specifics need to be "embedded" in the file, i.e. no linked artwork should be provided • Bleed is crucial when printing edge to edge. Artwork must extend beyond the finished and trim size dimensions.