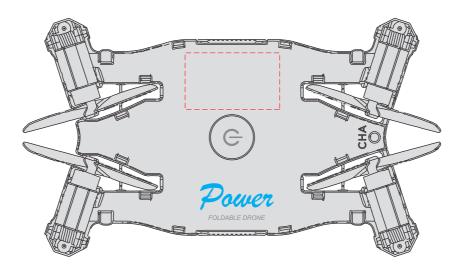

## **Hornet Foldable Drone**

Print Process: 4CP Digital Print

**Product Size**: 125 x 63 x 10 mm (closed), 125 x 95 x 27 mm (open)

Colours: Product Colour: Black, Red, White

LEFT SIDE Print : 25 x 15 mm 4CP Direct Digital Print