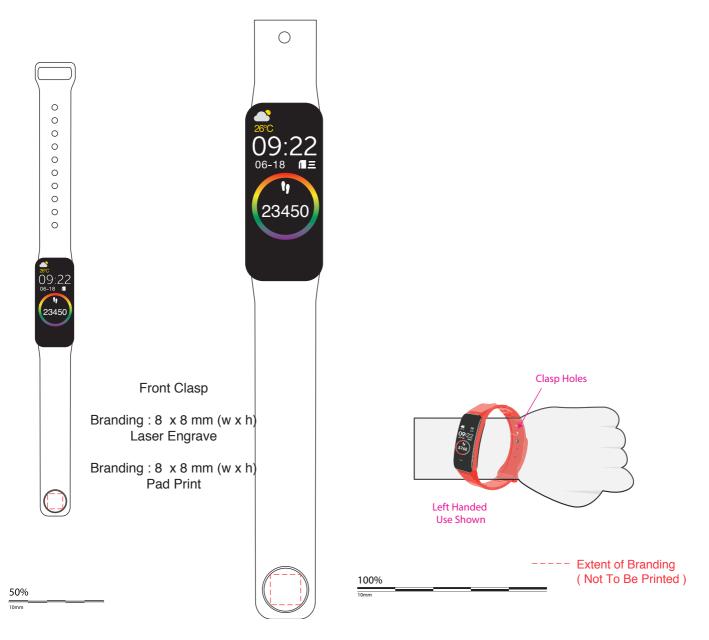

## Korda Smart Band

Branding Options: Pad Print, Laser Engrave

**Product Size**: 240 x 18 x 12 mm **Colours:** Product Colour: Black, Blue, Red, PMS Colour Match from 1000pcs

Please follow these artwork guidelines • Use and supply vector-based artwork • Illustrator compatible EPS or PDF with all fonts outlined • Indicate any necessary colour details with the correct PMS colour • All Pantone colours need to be supplied as Pantone Coated (PMS C) colours • All specifics need to be "embedded" in the file, i.e. no linked artwork should be provided • Bleed is crucial when printing edge to edge. Artwork must extend beyond the finished and trim size dimensions.

## Korda Smart Band

Branding Options: Pad Print, Laser Engrave

**Product Size**: 240 x 18 x 12 mm **Colours:** Product Colour: Black, Blue, Red, PMS Colour Match from 1000pcs

Box Top Print : 50 x 50 mm Pad Print or 4CP Direct Digital