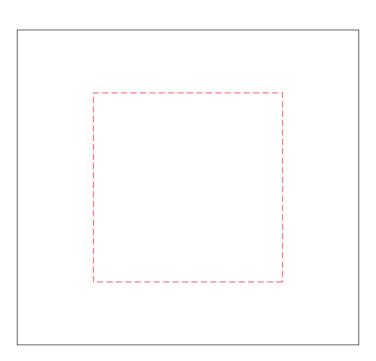

# **Noda Smart Watch**

Branding Options: Pad Print, Laser Engrave

**Product Size**: 457 x 15.3 x 25 mm

Colours: Product Colour: Black Leather, Black Silicone

Box Top Print: 50 x 50 mm Pad Print or 4CP Direct Digital

| 100% |   |   |
|------|---|---|
|      |   |   |
| 10mm | - | - |

Please follow these artwork guidelines • Use and supply vector-based artwork • Illustrator compatible EPS or PDF with all fonts outlined • Indicate any necessary colour details with the correct PMS colour • All Pantone colours need to be supplied as Pantone Coated (PMS C) colours • All specifics need to be "embedded" in the file, i.e. no linked artwork should be provided • Bleed is crucial when printing edge to edge. Artwork must extend beyond the finished and trim size dimensions.