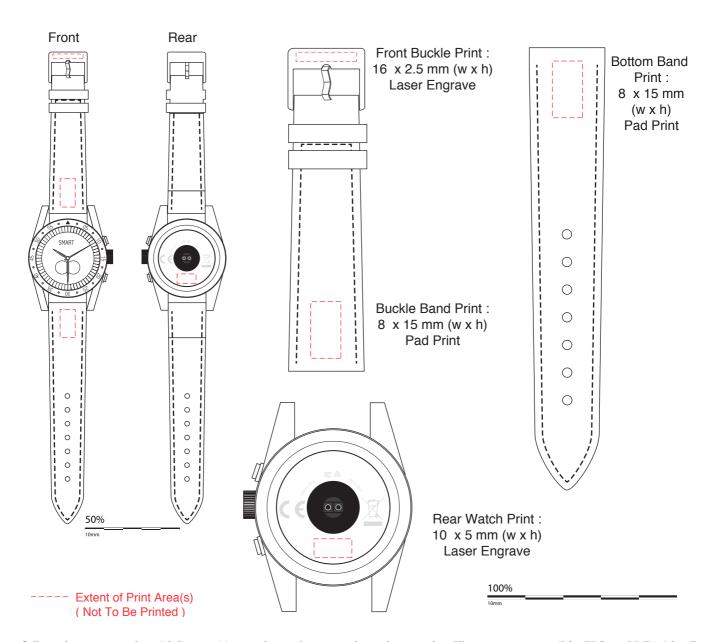

## **Noda Smart Watch**

Branding Options: Pad Print, Laser Engrave

**Product Size**: 457 x 15.3 x 25 mm

Colours: Product Colour: Black Leather, Black Silicone

Please follow these artwork guidelines • Use and supply vector-based artwork • Illustrator compatible EPS or PDF with all fonts outlined • Indicate any necessary colour details with the correct PMS colour • All Pantone colours need to be supplied as Pantone Coated (PMS C) colours • All specifics need to be "embedded" in the file, i.e. no linked artwork should be provided • Bleed is crucial when printing edge to edge. Artwork must extend beyond the finished and trim size dimensions.

## **AR796**