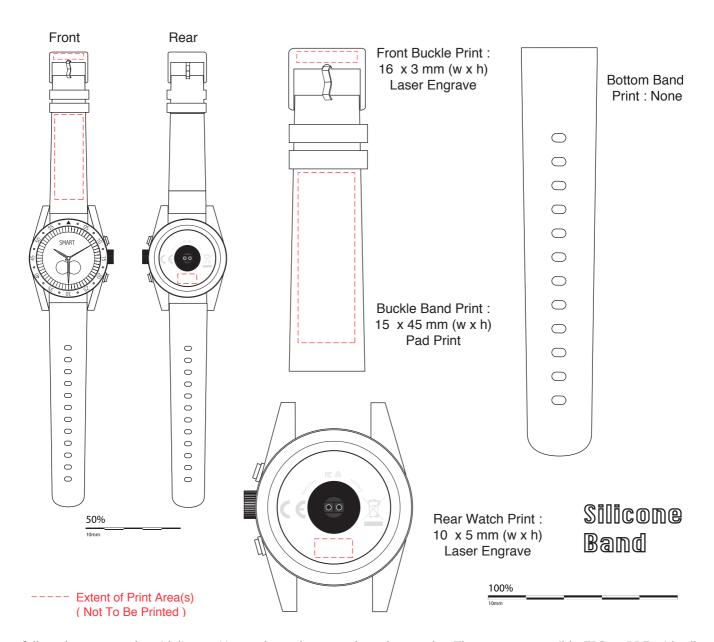

## **Noda Smart Watch**

Branding Options: Pad Print, Laser Engrave

**Product Size**: 457 x 15.3 x 25 mm

Colours: Product Colour: Black Leather, Black Silicone

Please follow these artwork guidelines • Use and supply vector-based artwork • Illustrator compatible EPS or PDF with all fonts outlined • Indicate any necessary colour details with the correct PMS colour • All Pantone colours need to be supplied as Pantone Coated (PMS C) colours • All specifics need to be "embedded" in the file, i.e. no linked artwork should be provided • Bleed is crucial when printing edge to edge. Artwork must extend beyond the finished and trim size dimensions.

## **AR796**