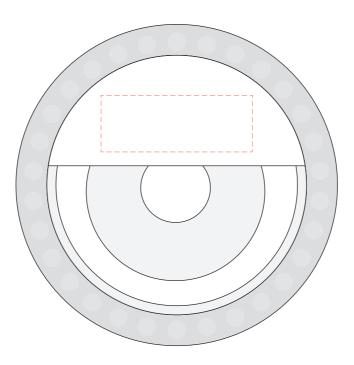

## **Smiley LED Selfie Light**

Print Process: Pad Print, 4CP Digital Print

Product Size: 85 (dia) x 25mm

Colours: Product Colour: Black, Blue, Pink, White

Product Size Approx: 85mm x 85mm

Front
Branding Size : 40 x 15 mm
Pad Print