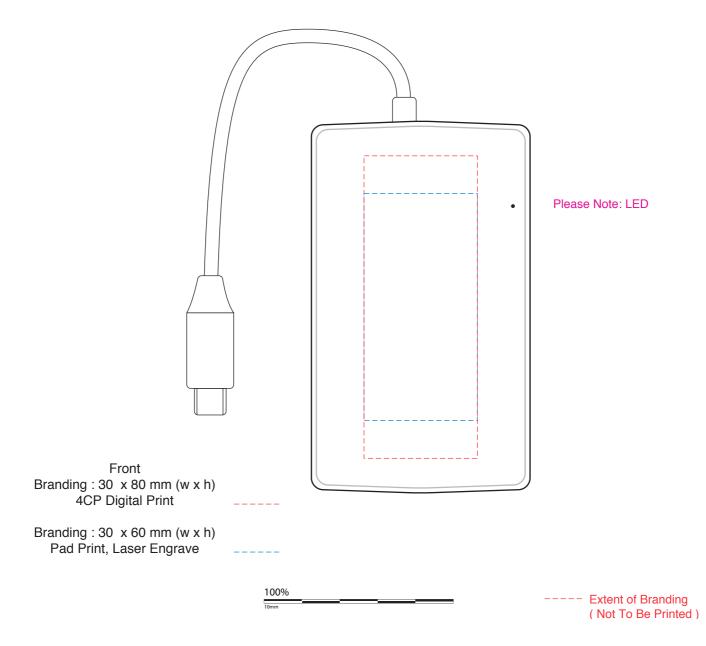

## **AR816**

## **Type-C Combo Hub**

**Print Process**: Pad Print, Laser Engrave, 4CP Digital Print **Product Size**: 95 x 56 x 10 mm (case), 145 mm (cable length)

Colours: Product Colour: Gold, Silver

Please follow these artwork guidelines: • Use and supply vector-based artwork • Illustrator compatible EPS or PDF with all fonts outlined • Indicate any critical colour details with the correct PMS colour • All Pantone colours need to be supplied as Pantone Coated (PMS C) colours • All details need to be "embedded" in the file, i.e. no linked artwork should be provided • Bleed is crucial when printing edge to edge. Artwork must extend beyond the finished and trim size dimensions.