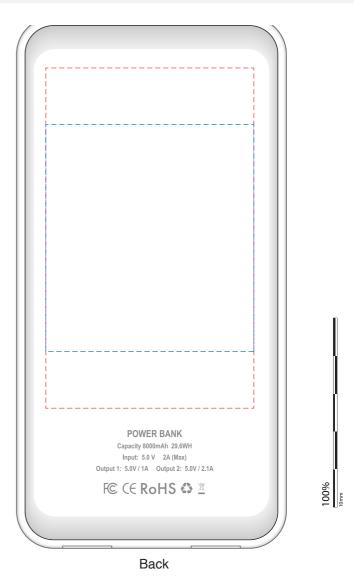

## **Monte Wireless Power Bank**

Print Process: Pad Print, 4CP Digital Print

Product Size: 138 x 70 x 15 mm

Colours: Product Colour: Black, White, Light Blue

Top Print Area : 55 x 35 mm Bottom Print Area : 55 x 35 mm

4CP Direct Digital or Pad Print 4CP Direct Digital or Pad Print

Print Area: 55 x 90 mm Print Area: 55 x 60 mm
4CP Direct Digital Pad Print Pad Print

Please follow these artwork guidelines: • Use and supply vector-based artwork • Illustrator compatible EPS or PDF with all fonts outlined • Indicate any critical colour details with the correct PMS colour • All Pantone colours need to be supplied as Pantone Coated (PMS C) colours • All details need to be "embedded" in the file, i.e. no linked artwork should be provided • Bleed is crucial when printing edge to edge. Artwork must extend beyond the finished and trim size dimensions.