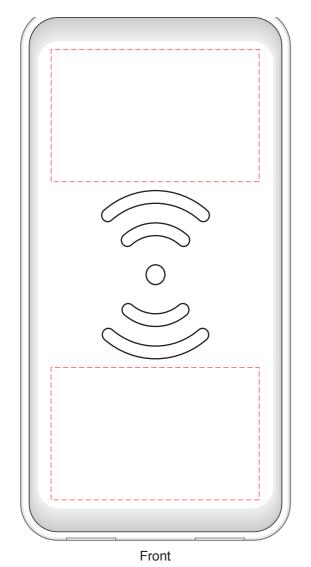

## **Monte Wireless Power Bank**

Print Process: Pad Print, 4CP Digital Print

Product Size: 138 x 70 x 15 mm

Colours: Product Colour: Black, White, Light Blue

Top Print Area : 55 x 35 mm Bottom Print Area : 55 x 35 mm

4CP Direct Digital or Pad Print 4CP Direct Digital or Pad Print

Print Area: 55 x 90 mm Print Area: 55 x 60 mm
4CP Direct Digital Pad Print Pad Print

Please follow these artwork guidelines: • Use and supply vector-based artwork • Illustrator compatible EPS or PDF with all fonts outlined • Indicate any critical colour details with the correct PMS colour • All Pantone colours need to be supplied as Pantone Coated (PMS C) colours • All details need to be "embedded" in the file, i.e. no linked artwork should be provided • Bleed is crucial when printing edge to edge. Artwork must extend beyond the finished and trim size dimensions.