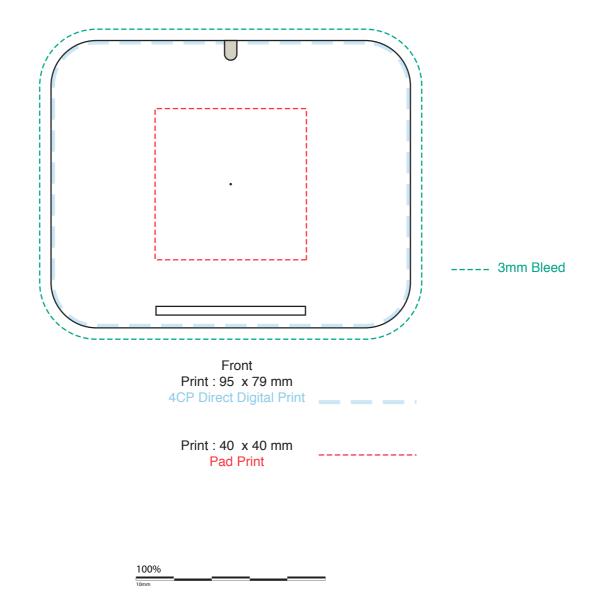

## **Clifton Wireless Charger Stand**

Print Process: Pad Print, 4CP Digital PrintProduct Size: 95 x 79 x 11 mmColours: Product Colour: Black, White

Please follow these artwork guidelines: • Use and supply vector-based artwork • Illustrator compatible EPS or PDF with all fonts outlined • Indicate any critical colour details with the correct PMS colour • All Pantone colours need to be supplied as Pantone Coated (PMS C) colours • All details need to be "embedded" in the file, i.e. no linked artwork should be provided • Bleed is crucial when printing edge to edge. Artwork must extend beyond the finished and trim size dimensions.