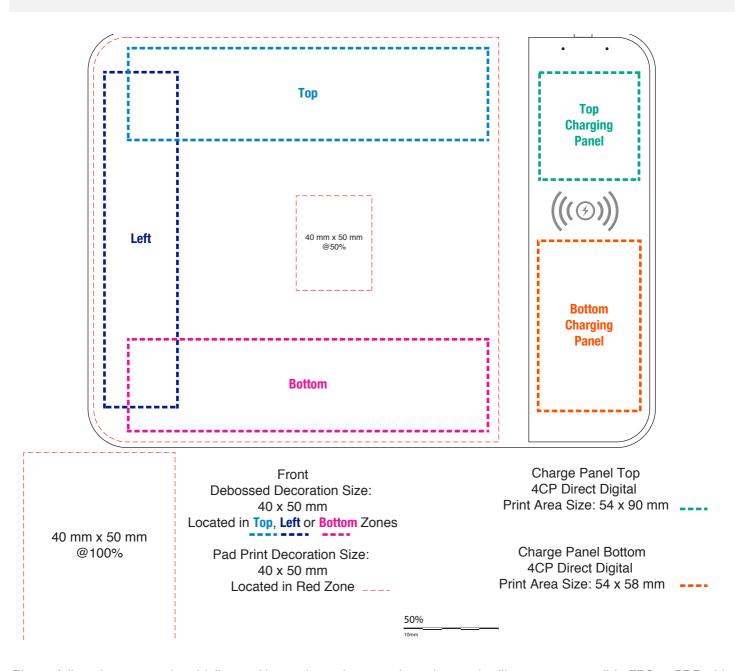

## **AR847**

## **Weston Wireless Charging Mouse Pad**

Print Process: Pad Print, 4CP Digital Print

**Product Size**: 330 x 220 x 6.5 mm **Colours:** Product Colour: Blue, Grey

Please follow these artwork guidelines: • Use and supply vector-based artwork • Illustrator compatible EPS or PDF with all fonts outlined • Indicate any critical colour details with the correct PMS colour • All Pantone colours need to be supplied as Pantone Coated (PMS C) colours • All details need to be "embedded" in the file, i.e. no linked artwork should be provided • Bleed is crucial when printing edge to edge. Artwork must extend beyond the finished and trim size dimensions.