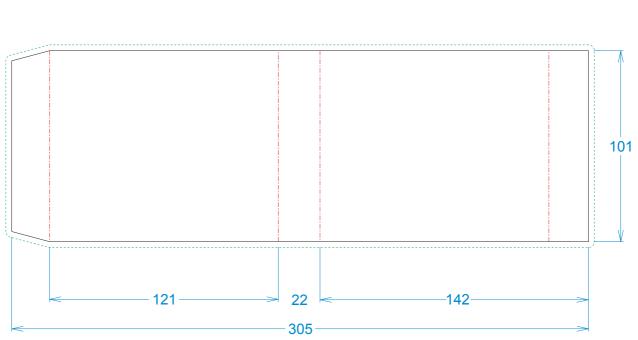

## Hamilton Wireless Bamboo Fast Charger

Branding Options: Pad Print, Laser Engrave, 4CP Digital PrintProduct Size: 92 (dia) x 7 mmColour: Product Colour: Bamboo

Customised Printed Sleeve CS100-459

Print Area : 305mm x 101mm - 3mm bleed required on all edges 4CP Digital Print