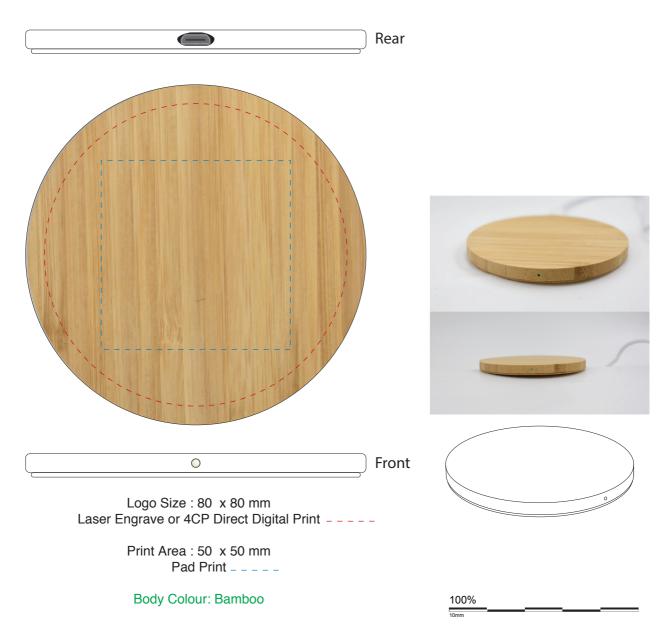

## Hamilton Wireless Bamboo Fast Charger

Branding Options: Pad Print, Laser Engrave, 4CP Digital PrintProduct Size: 92 (dia) x 7 mmColour: Product Colour: Bamboo

Please follow these artwork guidelines • Use and supply vector-based artwork • Illustrator compatible EPS or PDF with all fonts outlined • Indicate any necessary colour details with the correct PMS colour • All Pantone colours need to be supplied as Pantone Coated (PMS C) colours • All specifics need to be "embedded" in the file, i.e. no linked artwork should be provided • Bleed is crucial when printing edge to edge. Artwork must extend beyond the finished and trim size dimensions.

## Hamilton Wireless Bamboo Fast Charger

Branding Options: Pad Print, Laser Engrave, 4CP Digital PrintProduct Size: 92 (dia) x 7 mmColour: Product Colour: Bamboo

Customised Printed Sleeve CS100-459

Print Area : 305mm x 101mm - 3mm bleed required on all edges 4CP Digital Print