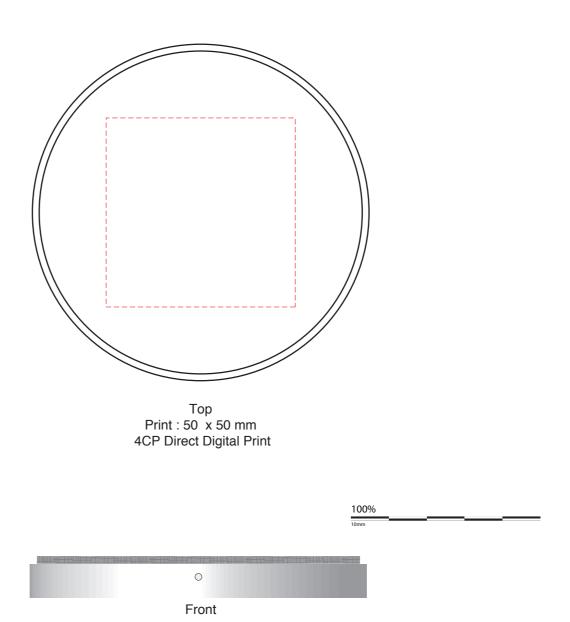

## **Tweed Fast Wireless Charger - Round**

**Print Process**: 4CP Digital Print **Product Size**: 79 x 79 x 9 mm

Colours: Product Colour: Gun Metal/Brown, Gun Metal/Grey, Silver/Brown, Silver/Grey

Please follow these artwork guidelines: • Use and supply vector-based artwork • Illustrator compatible EPS or PDF with all fonts outlined • Indicate any critical colour details with the correct PMS colour • All Pantone colours need to be supplied as Pantone Coated (PMS C) colours • All details need to be "embedded" in the file, i.e. no linked artwork should be provided • Bleed is crucial when printing edge to edge. Artwork must extend beyond the finished and trim size dimensions.