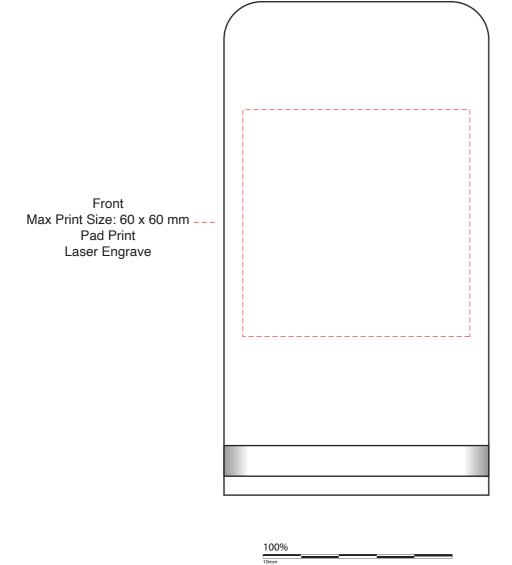

## Stirling Fast 10W Wireless Bamboo Charger (Stock)

Branding Options: Pad Print, Laser Engrave

**Product Size**: 111 x 87 x 70 mm **Colours**: Product Colour: Bamboo

Please follow these artwork guidelines • Use and supply vector-based artwork • Illustrator compatible EPS or PDF with all fonts outlined • Indicate any necessary colour details with the correct PMS colour • All Pantone colours need to be supplied as Pantone Coated (PMS C) colours • All specifics need to be "embedded" in the file, i.e. no linked artwork should be provided • Bleed is crucial when printing edge to edge. Artwork must extend beyond the finished and trim size dimensions.