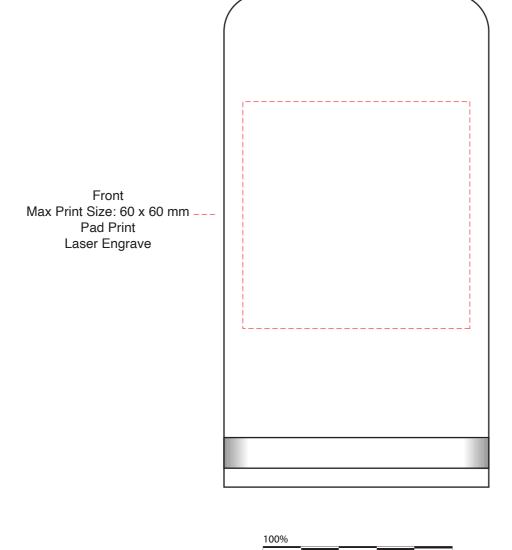

## **Stirling Fast 10W Wireless Bamboo Charger**

Branding Options: Pad Print, Laser Engrave

**Product Size**: 111 x 87 x 70 mm **Colours**: Product Colour: Bamboo

Please follow these artwork guidelines • Use and supply vector-based artwork • Illustrator compatible EPS or PDF with all fonts outlined • Indicate any necessary colour details with the correct PMS colour • All Pantone colours need to be supplied as Pantone Coated (PMS C) colours • All specifics need to be "embedded" in the file, i.e. no linked artwork should be provided • Bleed is crucial when printing edge to edge. Artwork must extend beyond the finished and trim size dimensions.