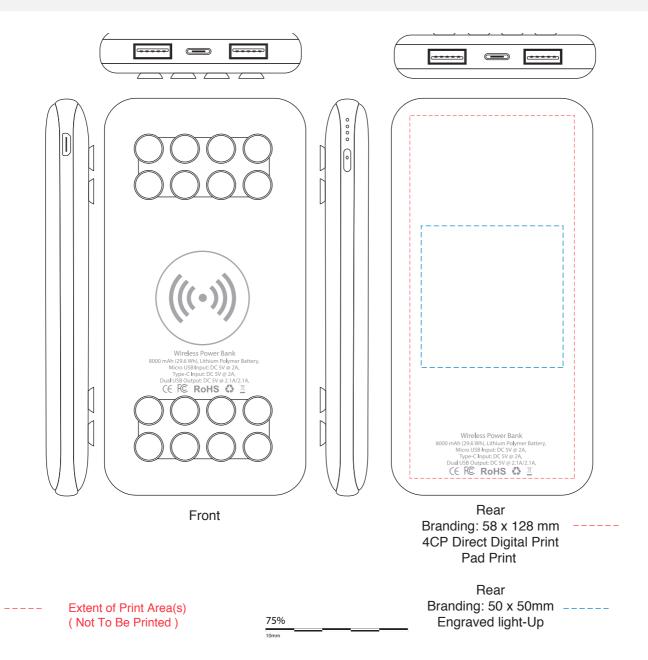

## Harwick Light-up Wireless Power Bank - 8000 mAh

Branding Options: Pad Print, 4CP Digital Print, Engraved Light-up LogoProduct Size: 140 x 71 x 17 mmColour: Product Colour: Black

Please follow these artwork guidelines • Use and supply vector-based artwork • Illustrator compatible EPS or PDF with all fonts outlined • Indicate any necessary colour details with the correct PMS colour • All Pantone colours need to be supplied as Pantone Coated (PMS C) colours • All specifics need to be "embedded" in the file, i.e. no linked artwork should be provided • Bleed is crucial when printing edge to edge. Artwork must extend beyond the finished and trim size dimensions.