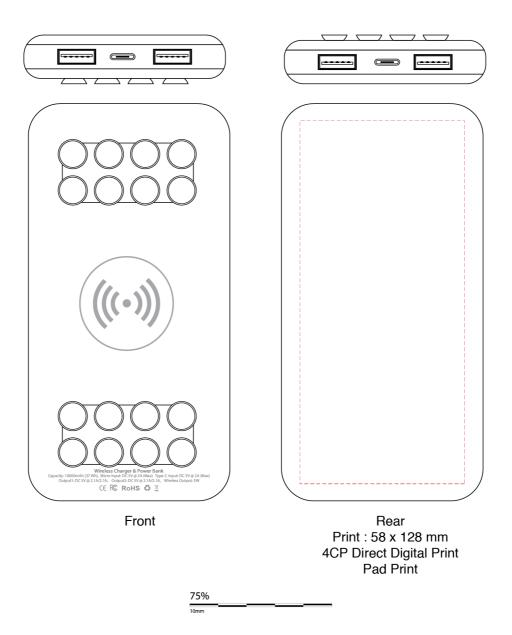

## Harwick Wireless Power Bank - 10,000 mAh

Branding Options: Pad Print, 4CP Digital Print, Light-up Logo (Black only)

**Product Size**: 140 x 71 x 17 mm **Colour:** Product Colour: Black, White

Please follow these artwork guidelines • Use and supply vector-based artwork • Illustrator compatible EPS or PDF with all fonts outlined • Indicate any necessary colour details with the correct PMS colour • All Pantone colours need to be supplied as Pantone Coated (PMS C) colours • All specifics need to be "embedded" in the file, i.e. no linked artwork should be provided • Bleed is crucial when printing edge to edge. Artwork must extend beyond the finished and trim size dimensions.