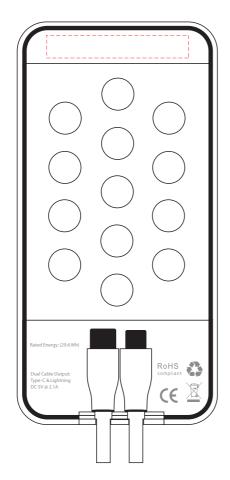

## Newport Light-Up Wireless Power Bank - 6000 mAh

Print Process: Pad Print, 4CP Digital Print, Light-Up Logo

**Product Size**: 142 x 70 x 14.5 mm

Colours: Product Colour: Black with White LED

Front
Print: 50 x 8 mm
4CP Direct Digital Print
Pad Print