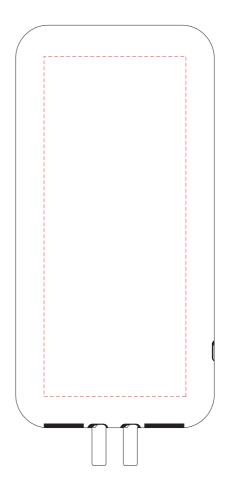

Rear Print : 50 x 120 mm 4CP Direct Digital Print Laser Light-Up or Pad Print

Please follow these artwork guidelines: • Use and supply vector-based artwork • Illustrator compatible EPS or PDF with all fonts outlined • Indicate any critical colour details with the correct PMS colour • All Pantone colours need to be supplied as Pantone Coated (PMS C) colours • All details need to be "embedded" in the file, i.e. no linked artwork should be provided • Bleed is crucial when printing edge to edge. Artwork must extend beyond the finished and trim size dimensions.