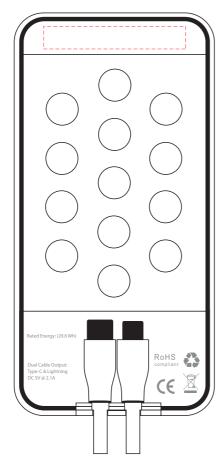

## Newport Wireless Power Bank - 8000 mAh

Print Process: Pad Print, 4CP Digital Print

**Product Size**: 142 x 70 x 14.5 mm **Colours:** Product Colour: Black, White

Front
Print: 50 x 8 mm
4CP Direct Digital Print
Pad Print

Rear Print : 50 x 120 mm 4CP Direct Digital Print Pad Print

Please follow these artwork guidelines: • Use and supply vector-based artwork • Illustrator compatible EPS or PDF with all fonts outlined • Indicate any critical colour details with the correct PMS colour • All Pantone colours need to be supplied as Pantone Coated (PMS C) colours • All details need to be "embedded" in the file, i.e. no linked artwork should be provided • Bleed is crucial when printing edge to edge. Artwork must extend beyond the finished and trim size dimensions.