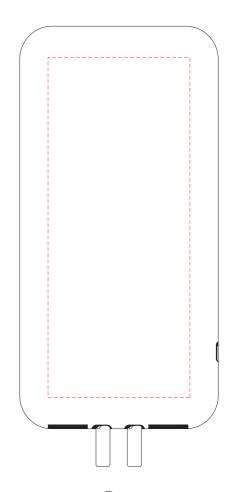

Rear Print : 50 x 120 mm 4CP Direct Digital Print Pad Print

Please follow these artwork guidelines: • Use and supply vector-based artwork • Illustrator compatible EPS or PDF with all fonts outlined • Indicate any critical colour details with the correct PMS colour • All Pantone colours need to be supplied as Pantone Coated (PMS C) colours • All details need to be "embedded" in the file, i.e. no linked artwork should be provided • Bleed is crucial when printing edge to edge. Artwork must extend beyond the finished and trim size dimensions.