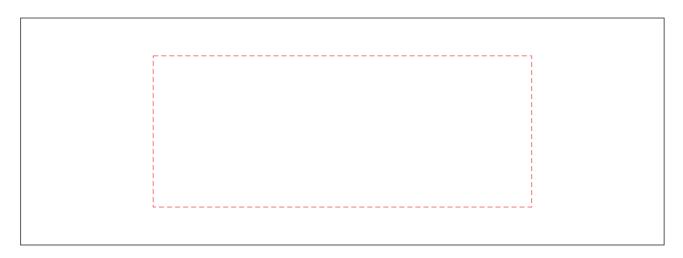

PK058 - Kraft Sliding Gift Box 1 Box Dimensions 170 x 60 x 18 mm

100% Extent of Branding (Not To Be Printed)