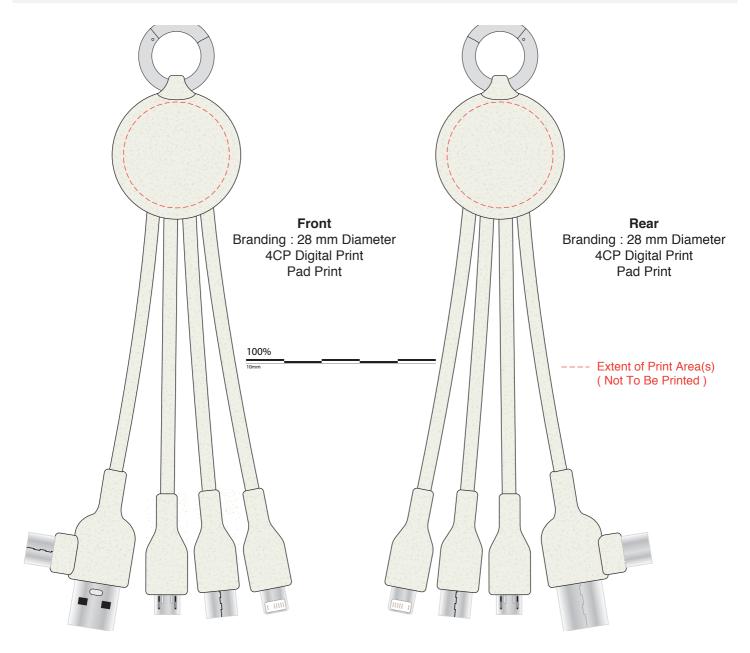

# **Atesso II Charge Cable**

Branding Options: Pad Print, 4CP Digital Print

Product Size: Cable Head: 39 x 35 x 11.5 mm, Length: 150 mm

Colour: Product Colour: Corn Wheat Straw

# **Atesso II Charge Cable**

Branding Options: Pad Print, 4CP Digital Print

Product Size: Cable Head: 39 x 35 x 11.5 mm, Length: 150 mm

Colour: Product Colour: Corn Wheat Straw

Box Face

Branding: 100 x 40 mm (w x h) 1 Colour Print