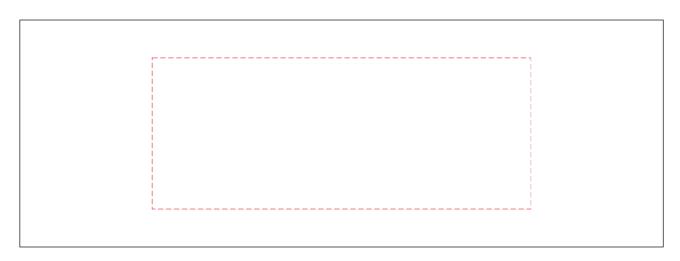

PK057 - Kraft Tuck Box 1
Box Dimensions 170 x 60 x 12 mm

100% Extent of Branding (Not To Be Printed)