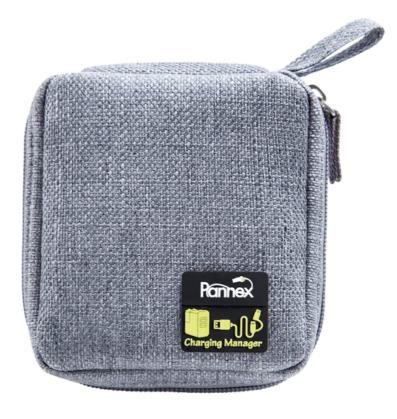

## **Rumi Carry Pouch - Small**

Print Process: Moulded, Laser Engrave, Please Note: laser engraved logo will be in grey.

Product Size: 125 x 105 x 40 mm

Colours: Product Colour: Blue/White, Grey

Front Engrave Size : 24mm x 8mm Laser Engrave

Front Moulded Size : 27mm x 25mm

100%

Please follow these artwork guidelines: • Use and supply vector-based artwork • Illustrator compatible EPS or PDF with all fonts outlined • Indicate any critical colour details with the correct PMS colour • All Pantone colours need to be supplied as Pantone Coated (PMS C) colours • All details need to be "embedded" in the file, i.e. no linked artwork should be provided • Bleed is crucial when printing edge to edge. Artwork must extend beyond the finished and trim size dimensions.