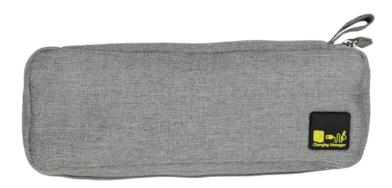

## **Rumi Carry Pouch - Large**

Print Process: Moulded, Laser Engrave, Please Note: laser engraved logo will be in grey.

Product Size: 255 x 90 x 40 mm

Colours: Product Colour: Blue/White, Grey

Front Engrave Size :

24mm x 8mm \_\_\_\_\_ Laser Engrave

Front Moulded Size :

27mm x 25mm \_\_\_\_\_

100%

Please follow these artwork guidelines: • Use and supply vector-based artwork • Illustrator compatible EPS or PDF with all fonts outlined • Indicate any critical colour details with the correct PMS colour • All Pantone colours need to be supplied as Pantone Coated (PMS C) colours • All details need to be "embedded" in the file, i.e. no linked artwork should be provided • Bleed is crucial when printing edge to edge. Artwork must extend beyond the finished and trim size dimensions.