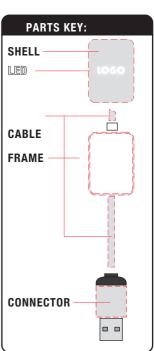

|           | Black/Silver |
|-----------|--------------|
| SHELL     | black        |
| FRAME     | silver       |
| LED       | white        |
| CABLE     | black        |
| CONNECTOR | silver       |
| FINISH    | UV Gloss     |