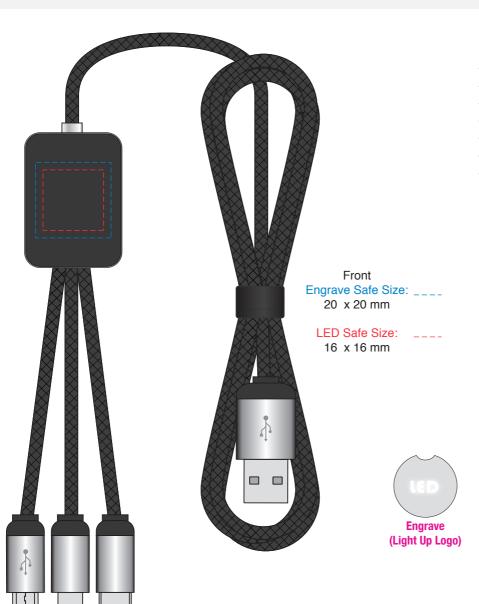

## Fierra 3n1 Light Up Charge Cable

Print Process: Light-Up Logo

Product Size: Cable Head: 38 x 26 mm, Cable Length: 100 cm

Colours: Product Colour: Black/Silver & White (LED). Refer to our PDF template.

|           | Black/Silver |
|-----------|--------------|
| SHELL     | black        |
| FRAME     | silver       |
| LED       | white        |
| CABLE     | black        |
| CONNECTOR | silver       |
| FINISH    | UV Gloss     |