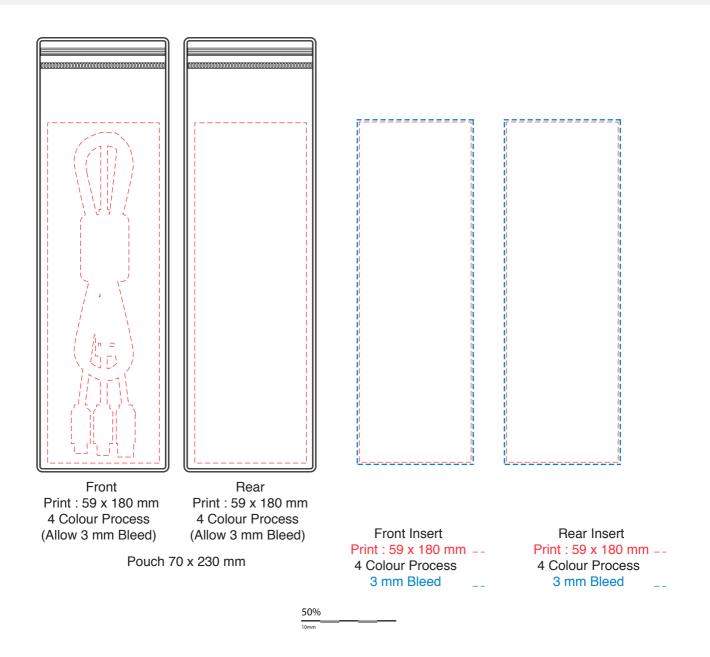

# **Box Sleeve** Dye Line Bleed (3mm) --- Folds Custom Box Sleeve 210mm x 45mm x 21mm 4CP Print Box Sleeve Front Print: 80 x 20mm **Tray Inset** Foil Stamping **Custom Tray Inset** 206mm x 39mm 4CP Print