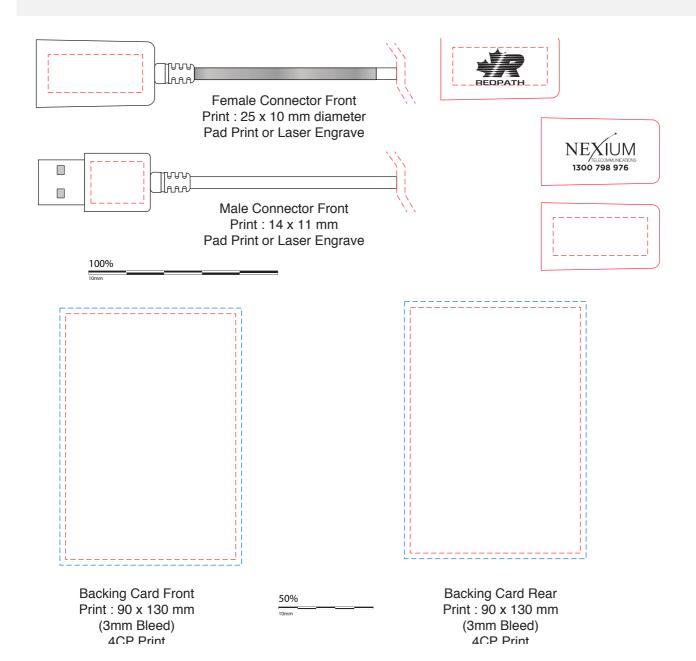

## **AR881**

# **USB Extension Cable**

Print Process: Pad Print, Laser Engrave

Product Size: Cable Head: 31 x 18 x 10 mm, Cable Length: 100 cm

Colours: Product Colour: White

Please follow these artwork guidelines: • Use and supply vector-based artwork • Illustrator compatible EPS or PDF with all fonts outlined • Indicate any critical colour details with the correct PMS colour • All Pantone colours need to be supplied as Pantone Coated (PMS C) colours • All details need to be "embedded" in the file, i.e. no linked artwork should be provided • Bleed is crucial when printing edge to edge. Artwork must extend beyond the finished and trim size dimensions.