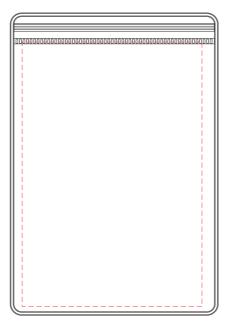

Rear Print: 95 x 140 mm 4 Colour Process (3 mm Bleed)

50%

Please follow these artwork guidelines: • Use and supply vector-based artwork • Illustrator compatible EPS or PDF with all fonts outlined • Indicate any critical colour details with the correct PMS colour • All Pantone colours need to be supplied as Pantone Coated (PMS C) colours • All details need to be "embedded" in the file, i.e. no linked artwork should be provided • Bleed is crucial when printing edge to edge. Artwork must extend beyond the finished and trim size dimensions.