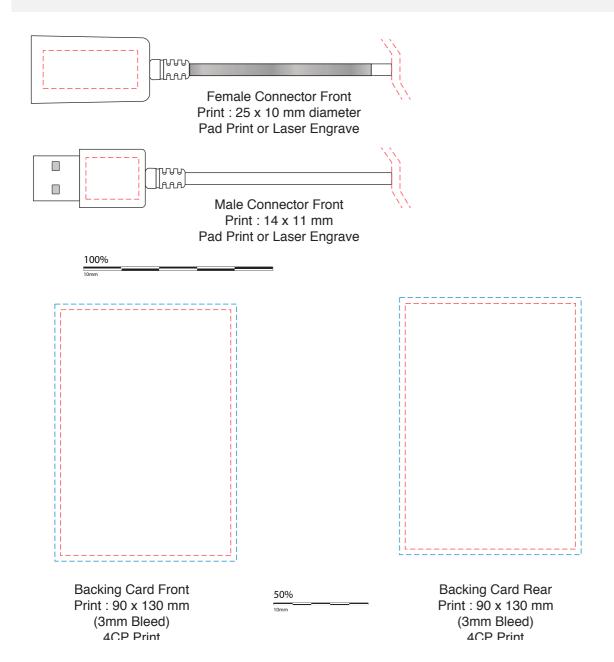

## **AR881**

# **USB Extension Cable**

Print Process: Pad Print, Laser Engrave

Product Size: Cable Head: 31 x 18 x 10 mm, Cable Length: 100 cm

Colours: Product Colour: White

Please follow these artwork guidelines: • Use and supply vector-based artwork • Illustrator compatible EPS or PDF with all fonts outlined • Indicate any critical colour details with the correct PMS colour • All Pantone colours need to be supplied as Pantone Coated (PMS C) colours • All details need to be "embedded" in the file, i.e. no linked artwork should be provided • Bleed is crucial when printing edge to edge. Artwork must extend beyond the finished and trim size dimensions.