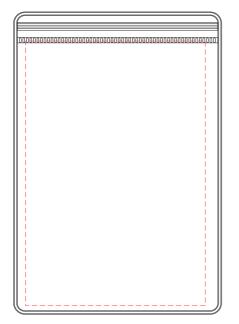

## **AR881**

# **USB Extension Cable**

Print Process: Pad Print, Laser Engrave

Product Size: Cable Head: 31 x 18 x 10 mm, Cable Length: 100 cm

Colours: Product Colour: White

Front
Print: 95 x 140 mm
4 Colour Process
(3 mm Bleed)