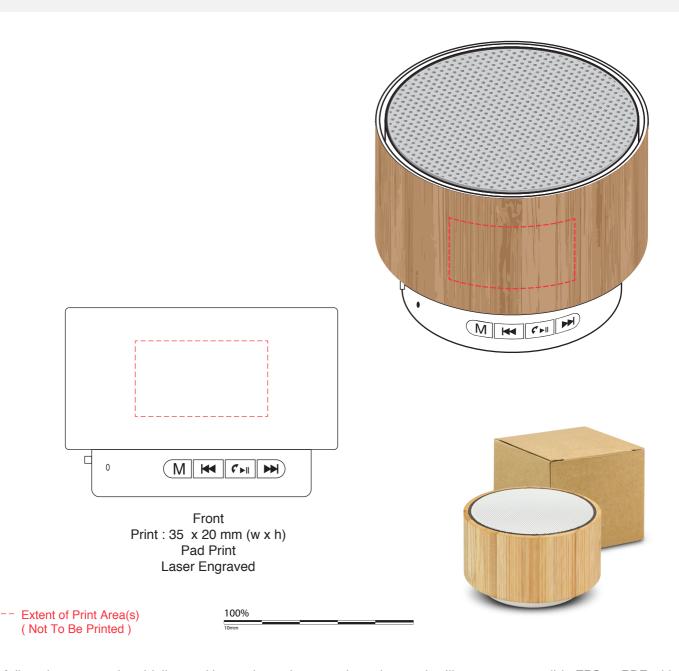

## **Muir Bamboo Bluetooth Speaker**

**Print Process**: Pad Print, Laser Engrave **Product Size**: 60 mm (Dia.) x 50 mm (H)

Colours: Product Colour: Bamboo

Please follow these artwork guidelines: • Use and supply vector-based artwork • Illustrator compatible EPS or PDF with all fonts outlined • Indicate any critical colour details with the correct PMS colour • All Pantone colours need to be supplied as Pantone Coated (PMS C) colours • All details need to be "embedded" in the file, i.e. no linked artwork should be provided • Bleed is crucial when printing edge to edge. Artwork must extend beyond the finished and trim size dimensions.