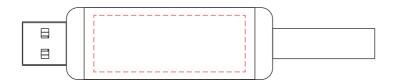

#### **Front**

Branding: 40 x 15 mm (w x h)
4CP Digital Print
Pad Print
Laser Engrave