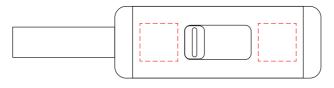

## Left (Loop End)

Branding:
10 x 10 mm (w x h)
4CP Digital Print
Pad Print
Laser Engrave

## Right (USB End)

Branding:
10 x 10 mm (w x h)
4CP Digital Print
Pad Print
Laser Engrave

Please follow these artwork guidelines • Use and supply vector-based artwork • Illustrator compatible EPS or PDF with all fonts outlined • Indicate any necessary colour details with the correct PMS colour • All Pantone colours need to be supplied as Pantone Coated (PMS C) colours • All specifics need to be "embedded" in the file, i.e. no linked artwork should be provided • Bleed is crucial when printing edge to edge. Artwork must extend beyond the finished and trim size dimensions.