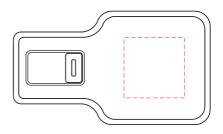

## **Oatley Flash Drive**

Branding Options: Pad Print, Laser Engrave, 4CP Digital Print

Product Size: 52 x 30 x 8.4 mm

Colour: LED Light-Up Colour: Blue, Green, Red, White. Product Colour: Black, Blue, Red, White

Front
Branding: 16 x 16 mm (w x h)
4CP Digital Print
Light Up Engrave

Rear Branding : 16 x 16 mm (w x h) 4CP Digital Print Pad Print

Light Up LED Blue / Green / Red / White

Body Colour Black / Blue / Red / White