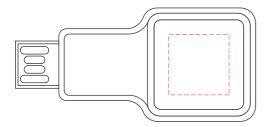

## **Oatley Flash Drive**

Branding Options: Pad Print, Laser Engrave, 4CP Digital Print

Product Size: 52 x 30 x 8.4 mm

Colour: LED Light-Up Colour: Blue, Green, Red, White. Product Colour: Black, Blue, Red, White

Front
Branding: 16 x 16 mm (w x h)
4CP Digital Print
Light Up Engrave

Rear Branding : 16 x 16 mm (w x h) 4CP Digital Print Pad Print

Light Up LED Blue / Green / Red / White

Body Colour Black / Blue / Red / White