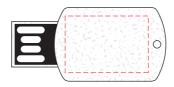

## **Charlie Eco Flash Drive**

Branding Options: Pad Print, Laser Engrave, 4CP Digital Print

Product Size: 39 x 21 x 10 mm

Colour: Product Colour: Silver/Black, Silver/Blue, Silver Red, Silver/White

Front
Branding: 22 x 15 mm (w x h)
4CP Digital Print
Pad Print