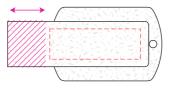

**Body Colour** 

Recommended: 10 mm Branding Exclusion To Avoid Insertion Wear

Rear
Branding: 24 x 8 mm (w x h)
4CP Digital Print
Pad Print

Please follow these artwork guidelines • Use and supply vector-based artwork • Illustrator compatible EPS or PDF with all fonts outlined • Indicate any necessary colour details with the correct PMS colour • All Pantone colours need to be supplied as Pantone Coated (PMS C) colours • All specifics need to be "embedded" in the file, i.e. no linked artwork should be provided • Bleed is crucial when printing edge to edge. Artwork must extend beyond the finished and trim size dimensions.