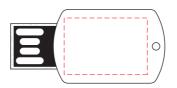

## **Charlie Flash Drive**

Branding Options: Pad Print, Laser Engrave, 4CP Digital PrintProduct Size: 39 x 21 x 10 mmColour: Product Colour: Black, Blue, Red, White

Front Branding : 22 x 15 mm (w x h) 4CP Digital Print Pad Print