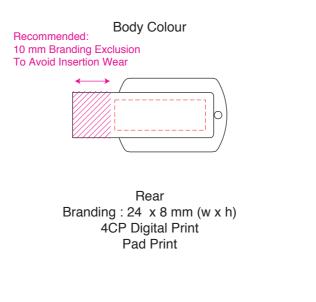

## **Charlie Flash Drive**

Branding Options: Pad Print, Laser Engrave, 4CP Digital PrintProduct Size: 39 x 21 x 10 mmColour: Product Colour: Black, Blue, Red, White

Front Branding : 22 x 15 mm (w x h) 4CP Digital Print Pad Print