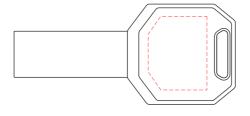

White/Green/Blue/Red/Purple/Orange LED

Rear
Branding: 15.5 x 19.5 mm (w x h)
4CP Digital Print

---- Extent of Branding
( Not To Be Printed )

Please follow these artwork guidelines • Use and supply vector-based artwork • Illustrator compatible EPS or PDF with all fonts outlined • Indicate any necessary colour details with the correct PMS colour • All Pantone colours need to be supplied as Pantone Coated (PMS C) colours • All specifics need to be "embedded" in the file, i.e. no linked artwork should be provided • Bleed is crucial when printing edge to edge. Artwork must extend beyond the finished and trim size dimensions.