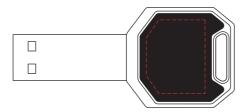

## **Auto LED Flash Drive**

Branding Options: Pad Print, Laser Engrave, 4CP Digital Print

**Product Size**: 58.5 x 26.5 x 5.8 mm

Colour: LED Colour: Blue, Green, Red, White. Product Colour: Silver/Black

Front
Branding: 15.5 x 19.5 mm (w x h)
4CP Digital Print
Light Up Engrave

White/Green/Blue/Red/Purple/Orange LED

Rear
Branding: 15.5 x 19.5 mm (w x h)
4CP Digital Print

---- Extent of Branding
( Not To Be Printed )

Please follow these artwork guidelines • Use and supply vector-based artwork • Illustrator compatible EPS or PDF with all fonts outlined • Indicate any necessary colour details with the correct PMS colour • All Pantone colours need to be supplied as Pantone Coated (PMS C) colours • All specifics need to be "embedded" in the file, i.e. no linked artwork should be provided • Bleed is crucial when printing edge to edge. Artwork must extend beyond the finished and trim size dimensions.