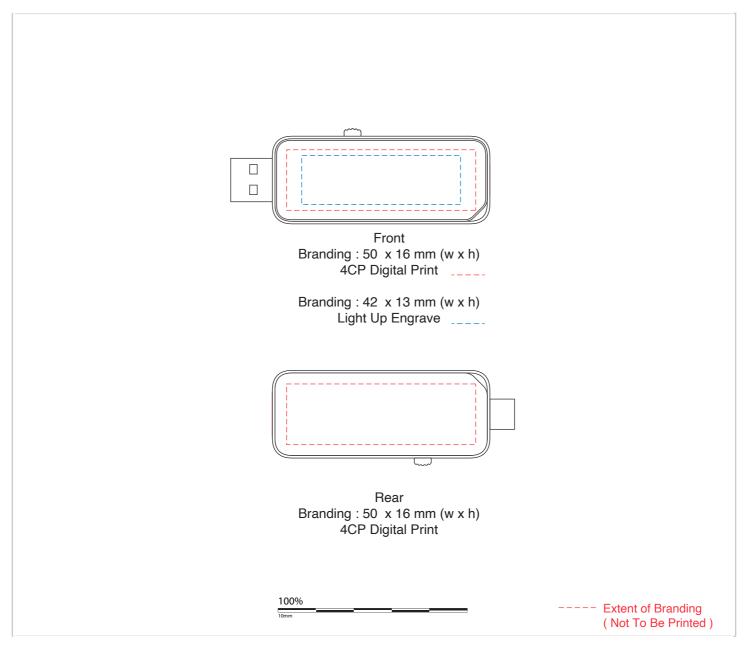

## AR923 Oak Type-C LED Flash Drive

Branding Options: Pad Print, Laser Engrave, 4CP Digital Print Product Size: 57 x 23 x 11 mm

Colours:

Please follow these artwork guidelines • Use and supply vector-based artwork • Illustrator compatible EPS or PDF with all fonts outlined • Indicate any necessary colour details with the correct PMS colour • All Pantone colours need to be supplied as Pantone Coated (PMS C) colours • All specifics need to be "embedded" in the file, i.e. no linked artwork should be provided • Bleed is crucial when printing edge to edge. Artwork must extend beyond the finished and trim size dimensions.