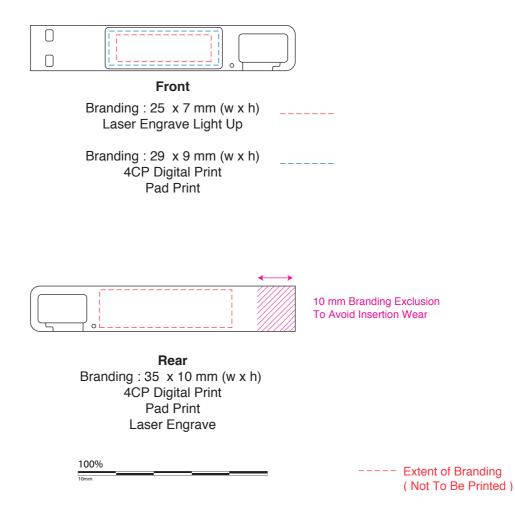

## **Digby LED Flash Drive**

Branding Options: Pad Print, Laser Engrave, 4CP Digital Print

Product Size: 70.4 x 12 x 4.6 mm

Colour: LED Colour: Blue, Green, Red, White. Product Colour: Silver/Black, Silver/Blue, Silver Red, Silver/White