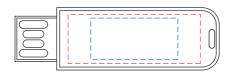

## Jonah LED Clip Flash Drive

**Product Size**: 54.7 x 16.8 x 6.5 mm

Colour: LED Colour: Blue, Green, Red, White. Product Colour: Black/Black, Blue/Black, Red/Black, White/Black

Front
Branding: 23 x 11 mm (w x h)
Engrave Light-Up

Branding: 35 x 13 mm (w x h)

4CP Digital Print

Pad Print or Laser Engrave

Recommended: 10 mm Branding Exclusion To Avoid Insertion Wear

Rear
Branding: 33 x 13 mm (w x h)
4CP Digital Print
Pad Print or Laser Engrave