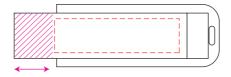

Branding: 35 x 13 mm (w x h)

4CP Digital Print

Pad Print or Laser Engrave

Recommended: 10 mm Branding Exclusion To Avoid Insertion Wear

Rear
Branding: 33 x 13 mm (w x h)
4CP Digital Print
Pad Print or Laser Engrave

---- Extent of Branding
( Not To Be Printed )

Please follow these artwork guidelines • Use and supply vector-based artwork • Illustrator compatible EPS or PDF with all fonts outlined • Indicate any necessary colour details with the correct PMS colour • All Pantone colours need to be supplied as Pantone Coated (PMS C) colours • All specifics need to be "embedded" in the file, i.e. no linked artwork should be provided • Bleed is crucial when printing edge to edge. Artwork must extend beyond the finished and trim size dimensions.