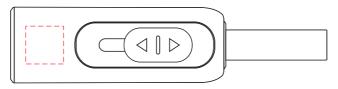

## Front

Branding: 10 x 10 mm (w x h)
4CP Digital Print
Pad Print
Laser Engrave