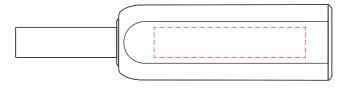

## Rear

Branding: 40 x 8 mm (w x h)
4CP Digital Print
Pad Print
Laser Engrave

Please follow these artwork guidelines • Use and supply vector-based artwork • Illustrator compatible EPS or PDF with all fonts outlined • Indicate any necessary colour details with the correct PMS colour • All Pantone colours need to be supplied as Pantone Coated (PMS C) colours • All specifics need to be "embedded" in the file, i.e. no linked artwork should be provided • Bleed is crucial when printing edge to edge. Artwork must extend beyond the finished and trim size dimensions.