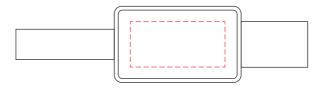

## Rear

Branding: 25 x 12 mm (w x h)
4CP Digital Print
Pad Print
Laser Engrave

Please follow these artwork guidelines • Use and supply vector-based artwork • Illustrator compatible EPS or PDF with all fonts outlined • Indicate any necessary colour details with the correct PMS colour • All Pantone colours need to be supplied as Pantone Coated (PMS C) colours • All specifics need to be "embedded" in the file, i.e. no linked artwork should be provided • Bleed is crucial when printing edge to edge. Artwork must extend beyond the finished and trim size dimensions.