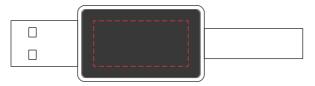

## **Front**

Branding: 25 x 12 mm (w x h)
4CP Digital Print
Pad Print
Laser Engrave LightUp