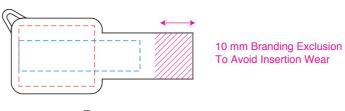

## Rear

Branding: 20 x 16 mm (w x h)
Branding: 32 x 18 mm (w x h)
4CP Digital Print
Pad Print
Laser Engrave

Please follow these artwork guidelines • Use and supply vector-based artwork • Illustrator compatible EPS or PDF with all fonts outlined • Indicate any necessary colour details with the correct PMS colour • All Pantone colours need to be supplied as Pantone Coated (PMS C) colours • All specifics need to be "embedded" in the file, i.e. no linked artwork should be provided • Bleed is crucial when printing edge to edge. Artwork must extend beyond the finished and trim size dimensions.