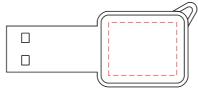

## **Front**

Branding: 18 x 14 mm (w x h)
4CP Digital Print
Pad Print
Light Up Laser Engrave