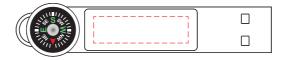

## **Front**

Branding: 25 x 7 mm (w x h)
4CP Digital Print
Pad Print
Light-Up Laser Engrave