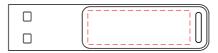

## **Front**

Branding: 27 x 9 mm (w x h)
4CP Digital Print
Pad Print
Light Up Laser Engrave

## Rear

Branding: 35 x 9 mm (w x h)
4CP Digital Print
Pad Print
Laser Engrave

Please follow these artwork guidelines • Use and supply vector-based artwork • Illustrator compatible EPS or PDF with all fonts outlined • Indicate any necessary colour details with the correct PMS colour • All Pantone colours need to be supplied as Pantone Coated (PMS C) colours • All specifics need to be "embedded" in the file, i.e. no linked artwork should be provided • Bleed is crucial when printing edge to edge. Artwork must extend beyond the finished and trim size dimensions.