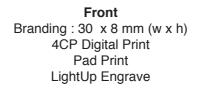

## **Mosman LED Flash Drive**

Branding Options: Pad Print, Laser Engrave, 4CP Digital Print

Product Size: 53 x 12.2 x 4.6 mm

**Colour:** LED Colour: Blue, Green, Red, White. Product Colour: Gun Metal/Black, Gun Metal/Blue, Gun Metal/Red, Gun Metal/White, Silver/Black, Silver/Blue, Silver/Red, Silver/White.