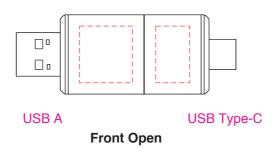

## Harris Type-C Flash Drive

**Branding Options**: Pad Print, Laser Engrave, 4CP Digital Print **Product Size**: 58.2 x 21 x 10 mm

Colour: Product Colour: Silver/Black, Silver/Blue, Silver Red, Silver/White