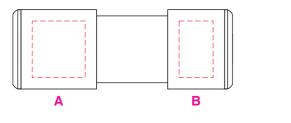

Front Closed Cap A Branding : 14 x 15 mm (w x h) 4CP Digital Print Pad Print or Laser Engrave

Cap B Branding : 9 x 15 mm (w x h) 4CP Digital Print Pad Print or Laser Engrave

Please follow these artwork guidelines • Use and supply vector-based artwork • Illustrator compatible EPS or PDF with all fonts outlined • Indicate any necessary colour details with the correct PMS colour • All Pantone colours need to be supplied as Pantone Coated (PMS C) colours • All specifics need to be "embedded" in the file, i.e. no linked artwork should be provided • Bleed is crucial when printing edge to edge. Artwork must extend beyond the finished and trim size dimensions.