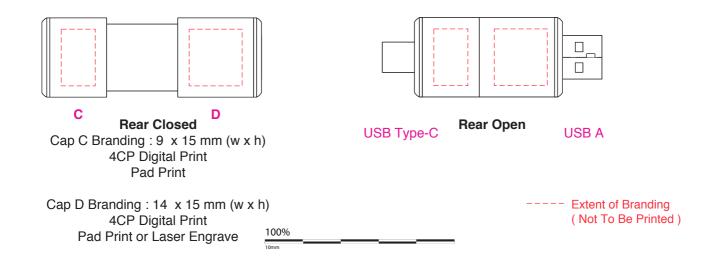

Front Closed Cap A Branding : 14 x 15 mm (w x h) 4CP Digital Print Pad Print or Laser Engrave

Cap B Branding : 9 x 15 mm (w x h) 4CP Digital Print Pad Print or Laser Engrave

Please follow these artwork guidelines • Use and supply vector-based artwork • Illustrator compatible EPS or PDF with all fonts outlined • Indicate any necessary colour details with the correct PMS colour • All Pantone colours need to be supplied as Pantone Coated (PMS C) colours • All specifics need to be "embedded" in the file, i.e. no linked artwork should be provided • Bleed is crucial when printing edge to edge. Artwork must extend beyond the finished and trim size dimensions.