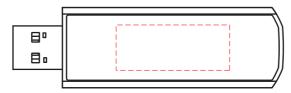

## Clyde LED Type-C Flash Drive

Branding Options: Pad Print, Laser Engrave, 4CP Digital Print

Product Size: 58.4 x 21.2 x 11.3 mm

**Colour:** LED Colour: Blue, Green, Red, White. Product Colour: Gun Metal/Black, Gun Metal/Blue, Gun Metal/Red, Gun Metal/White

Front Branding : 30 x 12 mm (w x h) 4CP Digital Print Pad Print Light-Up Laser Engrave

Rear Branding : NONE

100%

----- Extent of Branding ( Not To Be Printed )

Please follow these artwork guidelines • Use and supply vector-based artwork • Illustrator compatible EPS or PDF with all fonts outlined • Indicate any necessary colour details with the correct PMS colour • All Pantone colours need to be supplied as Pantone Coated (PMS C) colours • All specifics need to be "embedded" in the file, i.e. no linked artwork should be provided • Bleed is crucial when printing edge to edge. Artwork must extend beyond the finished and trim size dimensions.