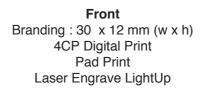

## Georgia LED Flash Drive

Branding Options: Pad Print, Laser Engrave, 4CP Digital Print

Product Size: 66 x 18 x 6 mm

Colour: LED Colour: Blue, Green, Red, White. Product Colour: Black/Black, Gun Metal/Black