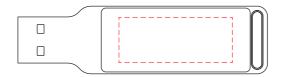

## Georgia LED Flash Drive

Branding Options: Pad Print, Laser Engrave, 4CP Digital Print

Product Size: 66 x 18 x 6 mm

Colour: LED Colour: Blue, Green, Red, White. Product Colour: Black/Black, Gun Metal/Black