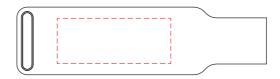

**Rear** Branding : 30 x 12 mm (w x h) 4CP Digital Print Pad Print Laser Engrave

100%

----- Extent of Branding ( Not To Be Printed )

Please follow these artwork guidelines • Use and supply vector-based artwork • Illustrator compatible EPS or PDF with all fonts outlined • Indicate any necessary colour details with the correct PMS colour • All Pantone colours need to be supplied as Pantone Coated (PMS C) colours • All specifics need to be "embedded" in the file, i.e. no linked artwork should be provided • Bleed is crucial when printing edge to edge. Artwork must extend beyond the finished and trim size dimensions.