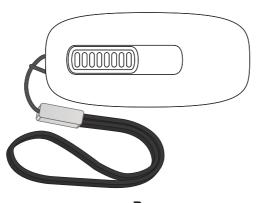

## **Front**

Branding: 28 x 11 mm (w x h) 4CP Digital Print Pad Print

Light-Up Laser Engrave Blue, Green, Red or White Light

Rear Branding : NONE

Computers, Laptops etc connection points and orientations can varv.