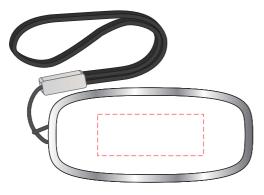

## **Front**

Branding: 28 x 11 mm (w x h) 4CP Digital Print Pad Print

Light-Up Laser Engrave Blue, Green, Red or White Light

Rear Branding : NONE

Computers, Laptops etc connection points and orientations can varv.

---- Extent of Branding (Not To Be Printed)

Please follow these artwork guidelines • Use and supply vector-based artwork • Illustrator compatible EPS or PDF with all fonts outlined • Indicate any necessary colour details with the correct PMS colour • All Pantone colours need to be supplied as Pantone Coated (PMS C) colours • All specifics need to be "embedded" in the file, i.e. no linked artwork should be provided • Bleed is crucial when printing edge to edge. Artwork must extend beyond the finished and trim size dimensions.