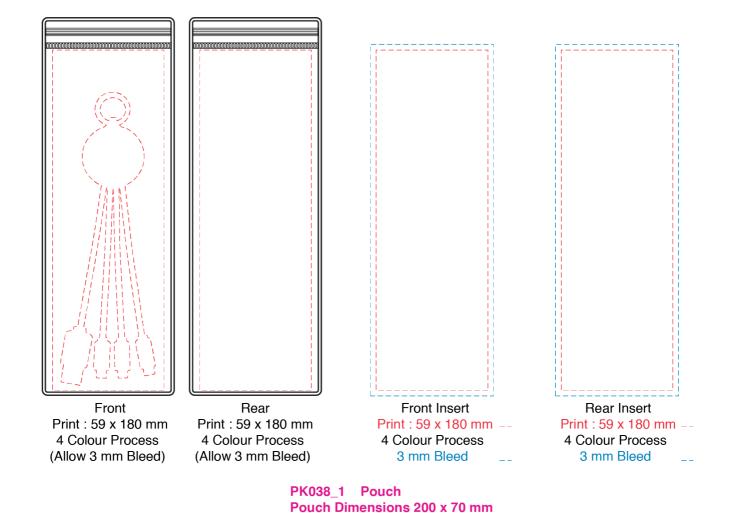

ions: Engraved Light-Up Logo, Pad Print, 4CP Digital Print

**Product Size**: 36 dia. x 9.8 x 165 mm **Colour:** Product Colour: Black/Bamboo



Box Face

Branding: 100 x 40 mm (w x h) 1 Colour Print

PK057 - Kraft Tuck Box 1
Box Dimensions 170 x 60 x 12 mm

100% Extent of Branding (Not To Be Printed)



## Sabre LED Charge Cable

Branding Options: Engraved Light-Up Logo, Pad Print, 4CP Digital Print

**Product Size**: 36 dia. x 9.8 x 165 mm **Colour:** Product Colour: Black/Bamboo



# Box Face

Branding: 100 x 40 mm (w x h) 1 Colour Print

PK058 - Kraft Sliding Gift Box 1 Box Dimensions 170 x 60 x 18 mm





## Sabre LED Charge Cable

Branding Options: Engraved Light-Up Logo, Pad Print, 4CP Digital Print

**Product Size**: 36 dia. x 9.8 x 165 mm **Colour:** Product Colour: Black/Bamboo