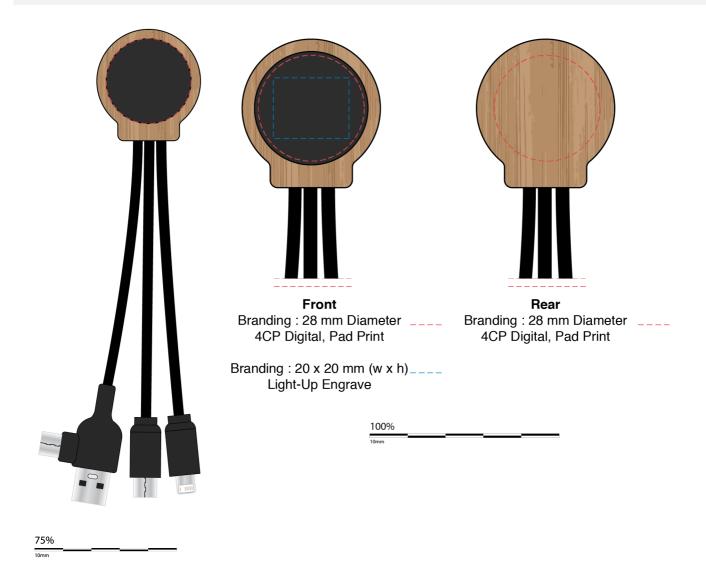

## Sabre LED Charge Cable

Branding Options: Engraved Light-Up Logo, Pad Print, 4CP Digital Print

**Product Size**: 36 dia. x 9.8 x 165 mm **Colour:** Product Colour: Black/Bamboo

---- Extent of Branding (Not To Be Printed)

## Sabre LED Charge Cable

Branding Options: Engraved Light-Up Logo, Pad Print, 4CP Digital Print

**Product Size**: 36 dia. x 9.8 x 165 mm **Colour:** Product Colour: Black/Bamboo