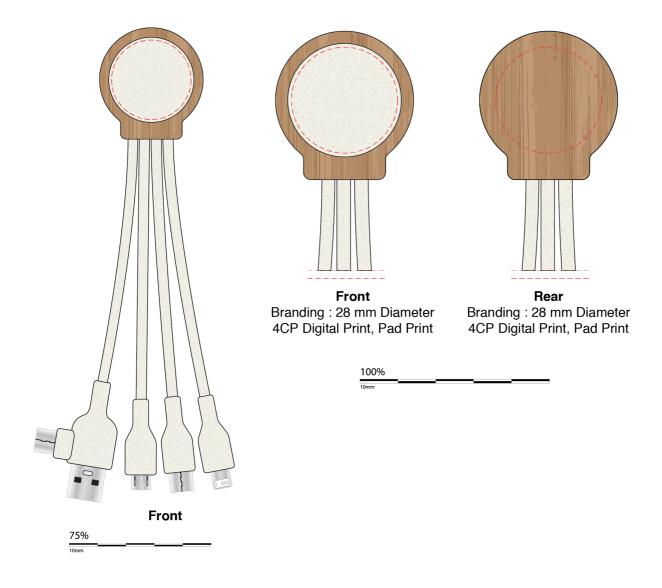

## **Tropea Charge Cable**

Branding Options: Pad Print, 4CP Digital Print

Product Size: 36 dia. x 9.8 x 165 mm

Colour: Product Colour: Wheat Straw/Bamboo

# **Tropea Charge Cable**

Branding Options: Pad Print, 4CP Digital Print

Product Size: 36 dia. x 9.8 x 165 mm

Colour: Product Colour: Wheat Straw/Bamboo

Box Face

Branding: 100 x 40 mm (w x h) 1 Colour Print

## **Tropea Charge Cable**

Branding Options: Pad Print, 4CP Digital Print

Product Size: 36 dia. x 9.8 x 165 mm

Colour: Product Colour: Wheat Straw/Bamboo

**Box Face** 

Branding: 100 x 40 mm (w x h)
1 Colour Print