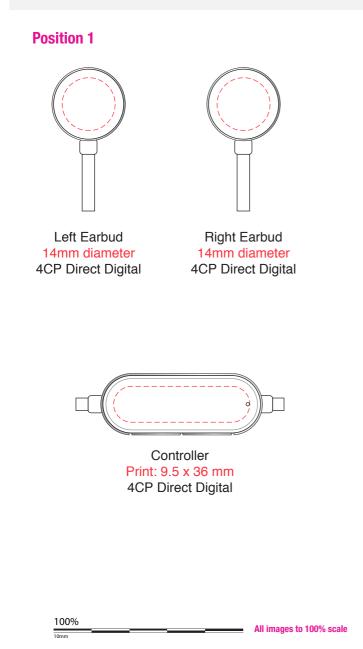

## **AR951s**

## **Amalfi Bluetooth Earphone (Stock)**

Print Process: 4CP Digital Print

Product Size: 42 x 17 x 15 mm (controller), 27 x 20 x 23 mm (earphones), 600 mm (cable)

Colours: Product Colour: White

Please follow these artwork guidelines: • Use and supply vector-based artwork • Illustrator compatible EPS or PDF with all fonts outlined • Indicate any critical colour details with the correct PMS colour • All Pantone colours need to be supplied as Pantone Coated (PMS C) colours • All details need to be "embedded" in the file, i.e. no linked artwork should be provided • Bleed is crucial when printing edge to edge. Artwork must extend beyond the finished and trim size dimensions.