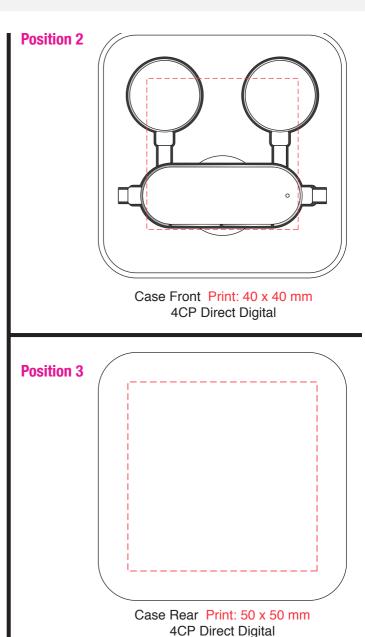

## **AR951s**

## **Amalfi Bluetooth Earphone (Stock)**

Print Process: 4CP Digital Print

Product Size: 42 x 17 x 15 mm (controller), 27 x 20 x 23 mm (earphones), 600 mm (cable)

Colours: Product Colour: White

Please follow these artwork guidelines: • Use and supply vector-based artwork • Illustrator compatible EPS or PDF with all fonts outlined • Indicate any critical colour details with the correct PMS colour • All Pantone colours need to be supplied as Pantone Coated (PMS C) colours • All details need to be "embedded" in the file, i.e. no linked artwork should be provided • Bleed is crucial when printing edge to edge. Artwork must extend beyond the finished and trim size dimensions.