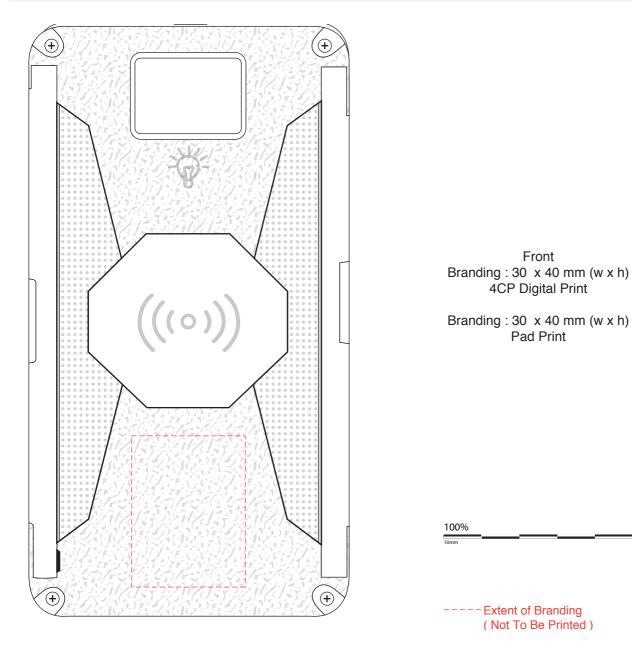

## **Europa Solar Wireless Power Bank**

Print Process: Pad Print, 4CP Digital Print

Product Size: 157.5 x 84.5 x 25 mm

Colours: Product Colour: Black/Black, Black/Blue, Black/Green, Black/Orange, Black/Red