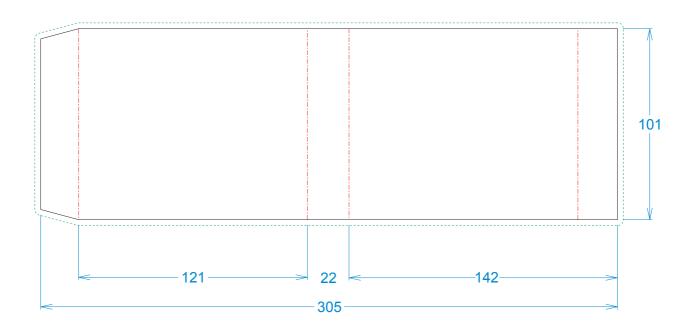

#### Customised Printed Sleeve CS100-459

Print Area: 305mm x 101mm - 3mm bleed required on all edges 4CP Digital Print

50%

Please follow these artwork guidelines • Use and supply vector-based artwork • Illustrator compatible EPS or PDF with all fonts outlined • Indicate any necessary colour details with the correct PMS colour • All Pantone colours need to be supplied as Pantone Coated (PMS C) colours • All specifics need to be "embedded" in the file, i.e. no linked artwork should be provided • Bleed is crucial when printing edge to edge. Artwork must extend beyond the finished and trim size dimensions.