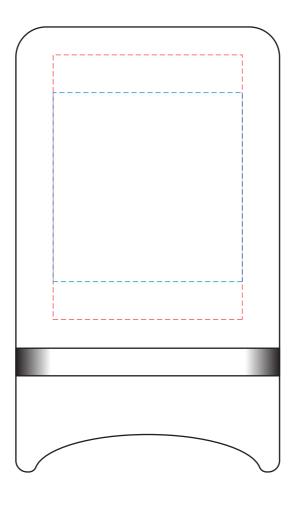

# **Ramsay Wireless Charge Travel Stand**

Branding Options: Pad Print, Laser Engrave, 4CP Digital Print

**Product Size**: 115 x 70 x 65 mm **Colour:** Product Colour: Bamboo

Front
Print: 50 x 70 mm ----4CP Direct Digital

Print: 50 x 50 mm \_\_\_\_\_ Pad Print or Laser Engrave

100%

Please follow these artwork guidelines • Use and supply vector-based artwork • Illustrator compatible EPS or PDF with all fonts outlined • Indicate any necessary colour details with the correct PMS colour • All Pantone colours need to be supplied as Pantone Coated (PMS C) colours • All specifics need to be "embedded" in the file, i.e. no linked artwork should be provided • Bleed is crucial when printing edge to edge. Artwork must extend beyond the finished and trim size dimensions.