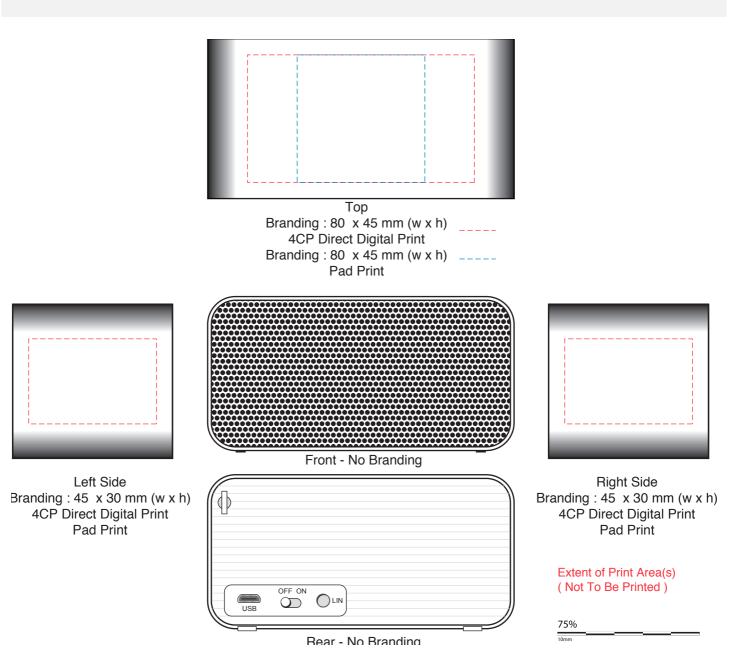

## **Milton Wireless Charging Speaker**

Print Process: Pad Print, 4CP Digital Print

**Product Size**: 107 x 55 x 55 mm (w x d x h)

Colours: Product Colour: Black, White, Bamboo Vaneer

Please follow these artwork guidelines: • Use and supply vector-based artwork • Illustrator compatible EPS or PDF with all fonts outlined • Indicate any critical colour details with the correct PMS colour • All Pantone colours need to be supplied as Pantone Coated (PMS C) colours • All details need to be "embedded" in the file, i.e. no linked artwork should be provided • Bleed is crucial when printing edge to edge. Artwork must extend beyond the finished and trim size dimensions.