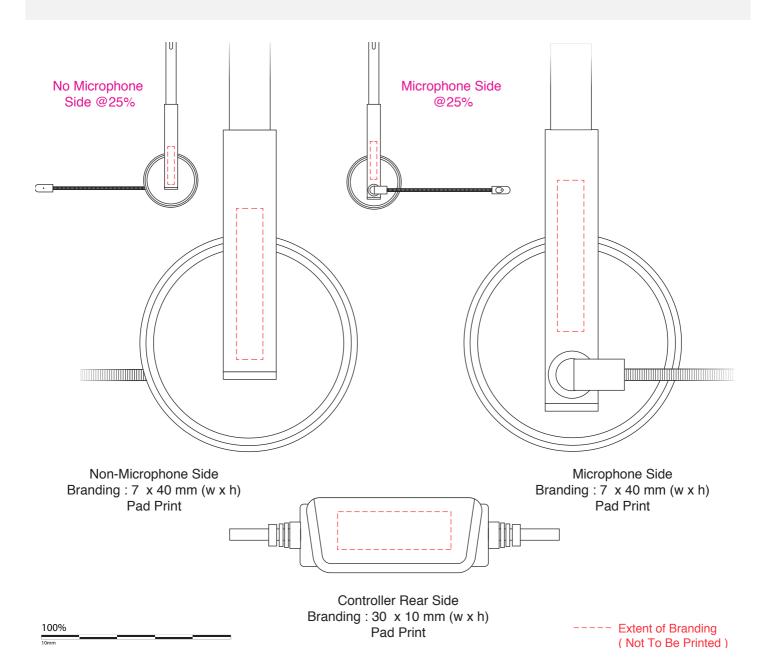

## **AR991**

## **Regent Conference Headset**

Print Process: Pad Print

**Product Size**: 187 x 185 x 55 mm **Colours:** Product Colour: Black

Please follow these artwork guidelines • Use and supply vector-based artwork • Illustrator compatible EPS or PDF with all fonts outlined • Indicate any necessary colour details with the correct PMS colour • All Pantone colours need to be supplied as Pantone Coated (PMS C) colours • All specifics need to be "embedded" in the file, i.e. no linked artwork should be provided • Bleed is crucial when printing edge to edge. Artwork must extend beyond the finished and trim size dimensions.