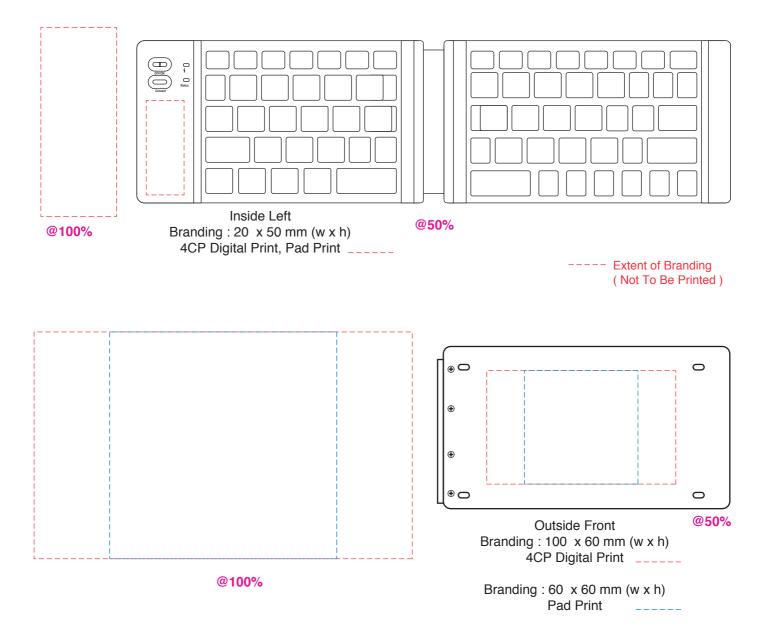

## Zeus Foldable Bluetooth Keyboard

Print Process: Pad Print, 4CP Digital PrintProduct Size: 150 x 85 x 10 mm (closed), 313 x 85 x 7.5 mm (open)Colours: Product Colour: Black, White

Please follow these artwork guidelines: • Use and supply vector-based artwork • Illustrator compatible EPS or PDF with all fonts outlined • Indicate any critical colour details with the correct PMS colour • All Pantone colours need to be supplied as Pantone Coated (PMS C) colours • All details need to be "embedded" in the file, i.e. no linked artwork should be provided • Bleed is crucial when printing edge to edge. Artwork must extend beyond the finished and trim size dimensions.